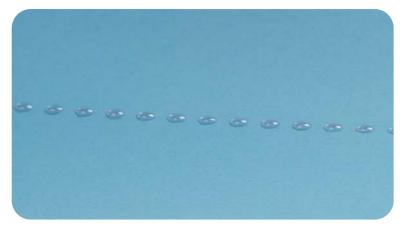

#### DOTS

#### Great precision:

• Precise dots (t.min 3.5 ms)

150 Hz

Continuous