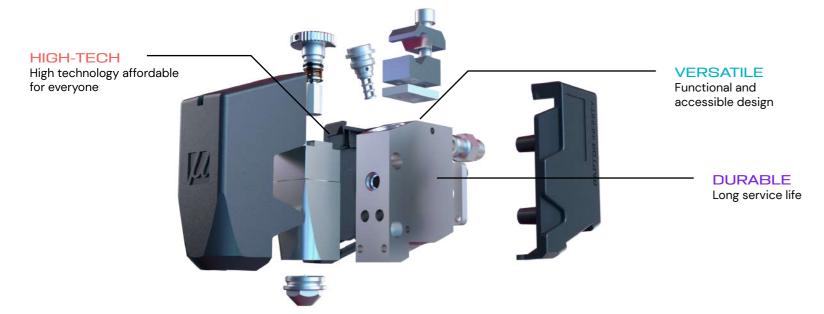

#### **ADVANTAGES**

HIGH TECHNOLOGY AFFORDABLE FOR EVERYONE

ABILITY TO WORK

CONTINUOUSLY OVER

LONG PERIODS OF TIME

LONG SERVICE LIFE AND EFFICIENT MAINTENANCE

400

000

BOOSTS

PRODUCTIVITY THANKS

TO ITS VERSATILITY

IMPROVED PERFORMANCE AND SAFETY

SIMPLIFIES YOUR SYSTEM:

YOUR PROCESSES

WITHOUT USING A DRIVER

MAXIMUM ACCESSIBILITY WITH ITS MECHANICAL DESIGN

EASY INSTALLATION AND USE

ADHESIVE SAVINGS

#### 1. HIGH-TECH

#### 2. VERSATILE

#### 3. DURABLE